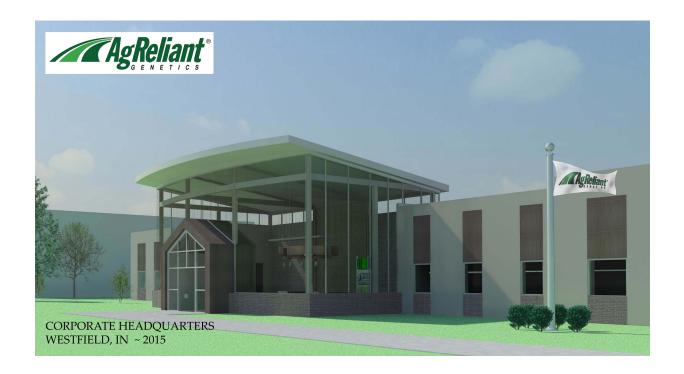

## AGRELIANT GENETICS BREAKS GROUND ON HEADQUARTERS EXPANSION

WESTFIELD, Ind. — Today, AgReliant Genetics, the third largest corn seed company in North America, broke ground on the expansion of its Westfield, Indiana headquarters. This event commences a project that nearly doubles the utilization of the existing capacity.

The expansion will include additional capacity for leadership functions as well as administrative and support personnel, a large group training and conference center and additional flexible space for future expansion.

Mitsch Design, a local architectural and interior design firm, and Pepper Construction, a local general contracting firm, will lead the project on-site with anticipated completion in early 2016.